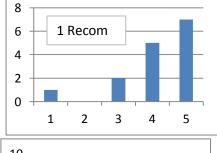

## D E E E EXIT SURVEY D

- E 1. I would recommend the MI-curriculum for this course to future potential D
- Ε Ε D E students.
  - 2. The M&I textbook provides a good conceptual understanding of physics based on
- D D D C E fundamental principles.
- EEEE Ε Ε
- Ε Ε D D C E 3. The material covered in the M&I textbook is well organized, readable, relatively easy to follow.
- Ε E D E 4. Homework sets coordinate well with our lesson plan and I am able to
- C C E E D work them with reasonable amount of effort.
- D D D C 5. The present setup of the TA sessions with LA support is an important

|   | Α | В | С | D | E  |
|---|---|---|---|---|----|
| 1 | 1 | 0 | 2 | 5 | 7  |
| 2 | 0 | 0 | 2 | 8 | 5  |
| 3 | 0 | 1 | 2 | 6 | 6  |
| 4 | 0 | 0 | 1 | 6 | 8  |
| 5 | 0 | 1 | 2 | 3 | 9  |
| 6 | 0 | 0 | 1 | 4 | 10 |