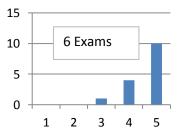

## D E E E EXIT SURVEY D

- E 1. I would recommend the MI-curriculum for this course to future potential D
- Ε Ε D E students.
  - 2. The M&I textbook provides a good conceptual understanding of physics based on
- D D D C E fundamental principles.
- EEEE Ε Ε
- Ε Ε D D C E 3. The material covered in the M&I textbook is well organized, readable, relatively easy to follow.
- Ε E D E 4. Homework sets coordinate well with our lesson plan and I am able to
- C C E E D work them with reasonable amount of effort.
- D D D C 5. The present setup of the TA sessions with LA support is an important

is an important part of athe course,

- D 6. The midterms and the final exams were fair and properly reflected D D
- Ε E the concepts and the principoles developed in this course.

10

Ε Ε D Ε Ε C Ε Ε Ε D D Ε Ε E D Ε Ε Α D В С В D

|   | Α | В | С | D | E  |
|---|---|---|---|---|----|
| 1 | 1 | 0 | 2 | 5 | 7  |
| 2 | 0 | 0 | 2 | 8 | 5  |
| 3 | 0 | 1 | 2 | 6 | 6  |
| 4 | 0 | 0 | 1 | 6 | 8  |
| 5 | 0 | 1 | 2 | 3 | 9  |
| 6 | 0 | 0 | 1 | 4 | 10 |