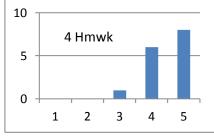

## D E E E EXIT SURVEY D

- E 1. I would recommend the MI-curriculum for this course to future potential D
- Ε Ε D E students.
  - 2. The M&I textbook provides a good conceptual understanding of physics based on
- D D D C E fundamental principles.
- EEEE Ε Ε
- Ε Ε D D C E 3. The material covered in the M&I textbook is well organized, readable, relatively easy to follow.
- Ε E D E 4. Homework sets coordinate well with our lesson plan and I am able to
- C C E E D work them with reasonable amount of effort.
- D D D C 5. The present setup of the TA sessions with LA support is an important

|   | Α | В | С | D | E  |
|---|---|---|---|---|----|
| 1 | 1 | 0 | 2 | 5 | 7  |
| 2 | 0 | 0 | 2 | 8 | 5  |
| 3 | 0 | 1 | 2 | 6 | 6  |
| 4 | 0 | 0 | 1 | 6 | 8  |
| 5 | 0 | 1 | 2 | 3 | 9  |
| 6 | 0 | 0 | 1 | 4 | 10 |