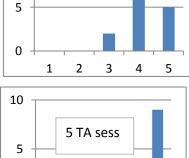

## D E E E EXIT SURVEY D

- E 1. I would recommend the MI-curriculum for this course to future potential D
- Ε Ε D E students.
  - 2. The M&I textbook provides a good conceptual understanding of physics based on
- D D D C E fundamental principles.
- EEEE Ε Ε
- Ε Ε D D C E 3. The material covered in the M&I textbook is well organized, readable, relatively easy to follow.
- Ε E D E 4. Homework sets coordinate well with our lesson plan and I am able to
- C C E E D work them with reasonable amount of effort.
- D D D C 5. The present setup of the TA sessions with LA support is an important

is an important part of athe course,

- D 6. The midterms and the final exams were fair and properly reflected D D
- Ε E the concepts and the principoles developed in this course.

10

Ε Ε D Ε Ε C Ε Ε Ε D D Ε Ε E D Ε Ε Α D В С В D

|   | Α | В | С | D | E  |
|---|---|---|---|---|----|
| 1 | 1 | 0 | 2 | 5 | 7  |
| 2 | 0 | 0 | 2 | 8 | 5  |
| 3 | 0 | 1 | 2 | 6 | 6  |
| 4 | 0 | 0 | 1 | 6 | 8  |
| 5 | 0 | 1 | 2 | 3 | 9  |
| 6 | 0 | 0 | 1 | 4 | 10 |