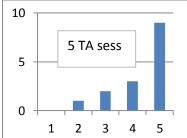

## D E E E EXIT SURVEY D

- E 1. I would recommend the MI-curriculum for this course to future potential D
- Ε Ε D E students.
  - 2. The M&I textbook provides a good conceptual understanding of physics based on
- D D D C E fundamental principles.
- EEEE Ε Ε
- Ε Ε D D C E 3. The material covered in the M&I textbook is well organized, readable, relatively easy to follow.
- Ε E D E 4. Homework sets coordinate well with our lesson plan and I am able to
- C C E E D work them with reasonable amount of effort.
- D D D C 5. The present setup of the TA sessions with LA support is an important

is an important part of athe course,

- D 6. The midterms and the final exams were fair and properly reflected D D
- Ε E the concepts and the principoles developed in this course.

10

Ε Ε D Ε Ε C Ε Ε Ε D D Ε Ε E D Ε Ε Α D В С В D

|   | Α | В | С | D | E  |
|---|---|---|---|---|----|
| 1 | 1 | 0 | 2 | 5 | 7  |
| 2 | 0 | 0 | 2 | 8 | 5  |
| 3 | 0 | 1 | 2 | 6 | 6  |
| 4 | 0 | 0 | 1 | 6 | 8  |
| 5 | 0 | 1 | 2 | 3 | 9  |
| 6 | 0 | 0 | 1 | 4 | 10 |