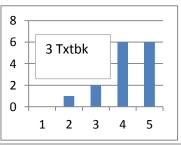

## D E E E EXIT SURVEY D

- E 1. I would recommend the MI-curriculum for this course to future potential D
- Ε Ε D E students.
  - 2. The M&I textbook provides a good conceptual understanding of physics based on
- D D D C E fundamental principles.
- EEEE Ε Ε
- Ε Ε D D C E 3. The material covered in the M&I textbook is well organized, readable, relatively easy to follow.
- Ε E D E 4. Homework sets coordinate well with our lesson plan and I am able to
- C C E E D work them with reasonable amount of effort.
- D D D C 5. The present setup of the TA sessions with LA support is an important

|   | Α | В | С | D | E  |
|---|---|---|---|---|----|
| 1 | 1 | 0 | 2 | 5 | 7  |
| 2 | 0 | 0 | 2 | 8 | 5  |
| 3 | 0 | 1 | 2 | 6 | 6  |
| 4 | 0 | 0 | 1 | 6 | 8  |
| 5 | 0 | 1 | 2 | 3 | 9  |
| 6 | 0 | 0 | 1 | 4 | 10 |